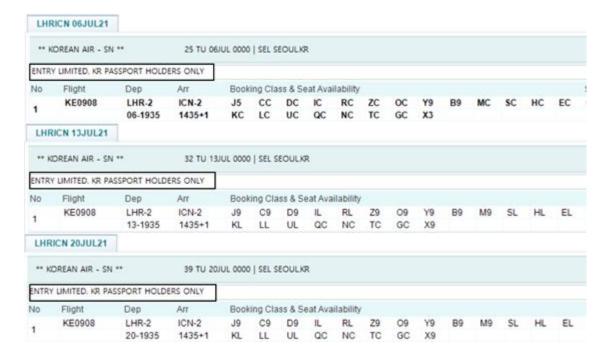

Subject: [Korean Air] Covid-19 Update KE flight schedule - LHRICN vv

Dear Travel Trade,

We added extra flights for the LHR-ICN route in July and the availability is now open for sales in your GDS.

The extra flights (KE908/06, 13 & 20JUL) are being operated for repatriation purposes and are only for Korean passport holders only.

For these flights, please ensure to input the passport (APIS) information including their nationality in the SI/SR/SK eg. SSR DOCSKEHK1 P//M12345678/KOR/01JAN10/F/01JAN25/LEE/TEST.

| ROUTE | PERIOD              | SCHEDULE                                                                                         |                        |
|-------|---------------------|--------------------------------------------------------------------------------------------------|------------------------|
|       |                     | KE908 LHRICN                                                                                     | KE907 ICNLHR           |
| LHR   | <b>JUL</b> (7/1~31) | 1/W SAT (D6) & //extra// 6, 13, 20 JUL TUE (D2) Repatriation flights Korean passport holder only | 2/W<br>MON, FRI (D 15) |